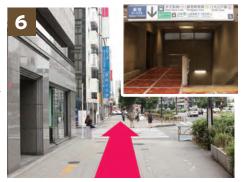

Pass through the bus stop "Tsunohazu 2-Chome".

Pass through the "Shintoshin gate" Exit 6.

Pass through the "Nippon Rent Car".

Walk along the road.

**Pass through the "One day Street O-1 Exit".** \*On rainy days, you can come without getting wet by using the road with a roof on the left.

Arrived at "Shinjuku Bunka Quint Building", a "Globe object" is in front of the building.

Enter the building through the 2 automatic doors on the left and right.

They have 3 elevator sections, please go middle one which show on the sign "16...9. 2. B1".