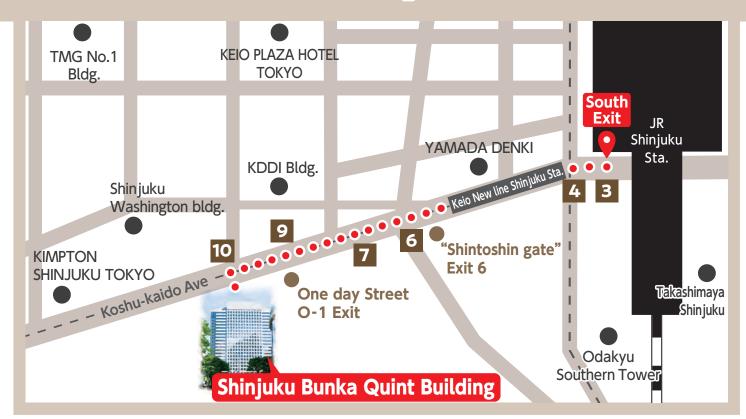

## Access Map

## Route by ground

Exit the "South Gate" of JR Shinjuku Sta.

Cross the Koshu-kaido Ave. by a crosswalk.

After cross the road, turn into the right (west), then walk along the Koshu-kaido Ave.

Cross the crosswalk at "Nishi-Shinjuku 1-chome intersection" and walk straight.