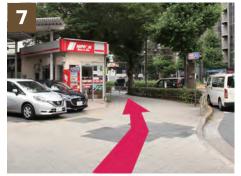

Arrived at "Shinjuku Bunka Quint Building", a "Globe object" is in front of the building.

Enter the building through the 2 automatic doors on the left and right.

They have 3 elevator sections, please go middle one which show on the sign "16...9. 2. B1".