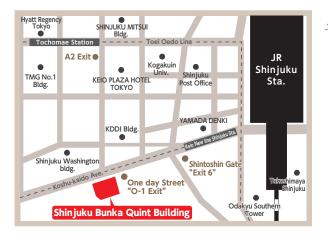

## Access Map

## Route by ground

Exit the "South Gate" of JR Shinjuku Sta.

Cross the Koshu-kaido Ave. by a crosswalk.

After cross the road, turn into the right (west), then walk along the Koshu-kaido Ave.

Cross the crosswalk at "Nishi-Shinjuku 1-chome intersection" and walk straight.

Pass through the bus stop "Tsunohazu 2-Chome".

Pass through the "Shintoshin gate" Exit 6.

Pass through the "Nippon Rent Car".

Walk along the road.

**Pass through the "One day Street O-1 Exit".** \*On rainy days, you can come without getting wet by using the road with a roof on the left.

## 💂 Access by Train

- 4 minutes from Keio New Line, Toei Subway: Shinjuku Line, Shinjuku Station "Shintoshin Exit"
  - Exit the "Shintoshin Gate" and proceed through the underpass (One day Street) toward TMG. Go up to the ground from the first exit (Exit O-1) on your left, you will arrive Shinjuku Bunka Quint Building.
- 7 minutes from Toei Subway: Oedo Line, Shinjuku Station Exit the ticket gate, turn right and proceed through the underpass toward Exit 8. It'll lead to "One Day Street", Then go up to the ground from the first exit (Exit O-1) on your left, you will arrive Shinjuku Bunka Quint Building.
- 7 minutes from Toei Subway: Oedo Line, Tochomae Station "A2 Exit"
  8 minutes walk West on Koshu-kaido Ave., from JR, Odakyu and Keio Line, Shinjuku Station "South Exit"