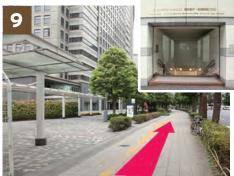

Arrived at "Shinjuku Bunka Quint Building", a "Globe object" is in front of the building.

Enter the building through the 2 automatic doors on the left and right.

They have 3 elevator sections, please go middle one which show on the sign "16...9. 2. B1".