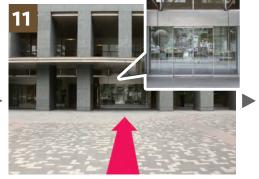

Arrived at "Shinjuku Bunka Quint Building", a "Globe object" is in front of the building.

Enter the building through the 2 automatic doors on the left and right.

They have 3 elevator sections, please go middle one which show on the sign "16...9. 2. B1".

Only these 6 elevators go to the 12th floor.

Please take by the elevator to the 12th floor.