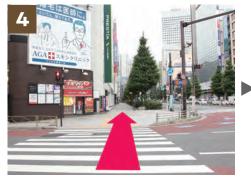

## Route by ground

Exit the "South Gate" of JR Shinjuku Sta.

Cross the Koshu-kaido Ave. by a crosswalk.

After cross the road, turn into the right (west), then walk along the Koshu-kaido Ave.

Cross the crosswalk at "Nishi-Shinjuku 1-chome intersection" and walk straight.

Pass through the bus stop "Tsunohazu 2-Chome".

Pass through the "Shintoshin gate" Exit 6.

Pass through the "Nippon Rent Car".

Walk along the road.

**Pass through the "One day Street O-1 Exit".** \*On rainy days, you can come without getting wet by using the road with a roof on the left.