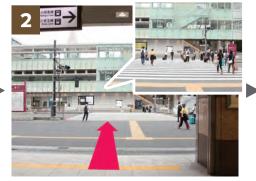

Pass through the bus stop "Tsunohazu 2-Chome".

Pass through the "Shintoshin gate" Exit 6.

Pass through the "Nippon Rent Car".

Walk along the road.

**Pass through the "One day Street O-1 Exit".** \*On rainy days, you can come without getting wet by using the road with a roof on the left.

Arrived at "Shinjuku Bunka Quint Building", a "Globe object" is in front of the building.

Enter the building through the 2 automatic doors on the left and right.

They have 3 elevator sections, please go middle one which show on the sign "16...9. 2. B1".