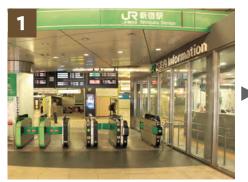

## Route by ground

Exit the "South Gate" of JR Shinjuku Sta.

Cross the Koshu-kaido Ave. by a crosswalk.

After cross the road, turn into the right (west), then walk along the Koshu-kaido Ave.

Cross the crosswalk at "Nishi-Shinjuku 1-chome intersection" and walk straight.

Pass through the bus stop "Tsunohazu 2-Chome".

Pass through the "Shintoshin gate" Exit 6.

Pass through the "Nippon Rent Car".

Walk along the road.

**Pass through the "One day Street O-1 Exit".** \*On rainy days, you can come without getting wet by using the road with a roof on the left.