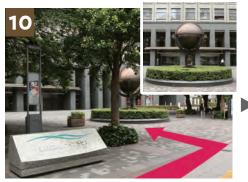

Arrived at "Shinjuku Bunka Quint Building", a "Globe object" is in front of the building.

Enter the building through the 2 automatic doors on the left and right.

They have 3 elevator sections, please go middle one which show on the sign "16...9. 2. B1".