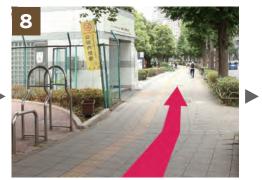

Pass through the bus stop "Tsunohazu 2-Chome".

Pass through the "Shintoshin gate" Exit 6.

Pass through the "Nippon Rent Car".

Walk along the road.

**Pass through the "One day Street O-1 Exit".** \*On rainy days, you can come without getting wet by using the road with a roof on the left.