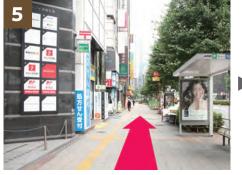

Pass through the bus stop "Tsunohazu 2-Chome".

Pass through the "Shintoshin gate" Exit 6.

Pass through the "Nippon Rent Car".

Walk along the road.

**Pass through the "One day Street O-1 Exit".** \*On rainy days, you can come without getting wet by using the road with a roof on the left.