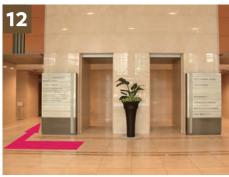

Arrived at "Shinjuku Bunka Quint Building", a "Globe object" is in front of the building.

Enter the building through the 2 automatic doors on the left and right.

They have 3 elevator sections, please go middle one which show on the sign "16...9. 2. B1".