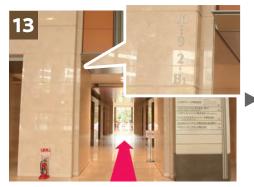

Pass through the bus stop "Tsunohazu 2-Chome".

Pass through the "Shintoshin gate" Exit 6.

Pass through the "Nippon Rent Car".

Walk along the road.

**Pass through the "One day Street O-1 Exit".** \*On rainy days, you can come without getting wet by using the road with a roof on the left.

Arrived at "Shinjuku Bunka Quint Building", a "Globe object" is in front of the building.

Enter the building through the 2 automatic doors on the left and right.

They have 3 elevator sections, please go middle one which show on the sign "16...9. 2. B1".